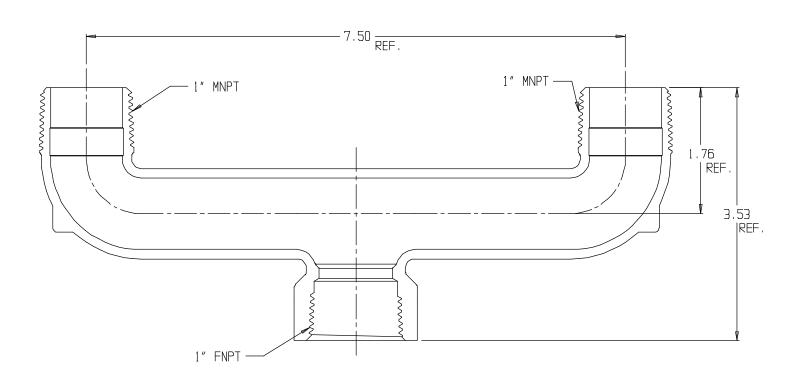

## NL Service Fitting – 708UFM 1 x 1 x 7.5

FNPT x MNPT

## SUBMITTAL INFORMATION

- Manufactured in compliance with ANSI/AWWA C800 (latest revision)
- Brass components in contact with potable water conform to ASTM B584, UNS C89833 (latest revision) and identified with "NL"
- Certified to NSF/ANSI 61 and NSF/ANSI 372
- Brass components not in contact with potable water conform to ASTM B62 and ASTM B584, UNS C83600 -85-5-5 (latest revision)
- Large wrench flats provided for proper installation