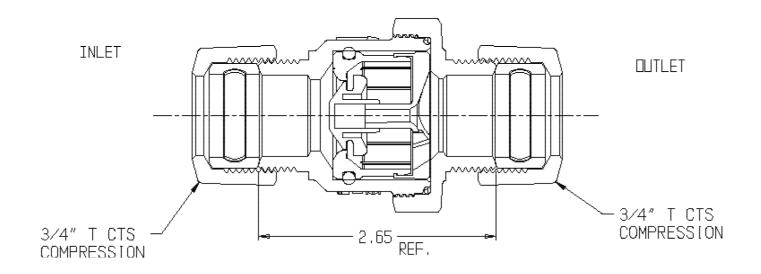

## SUBMITTAL DATA SHEET

NL Check Valve - 701-3TT 33

T CTS Compression x T CTS Compression

## SUBMITTAL INFORMATION

- Manufactured in compliance with ANSI/AWWA C800 (latest revision)
- Dual checks manufactured in compliance with ANSI/ASSE 1024 (latest revision)
- Brass components in contact with potable water conform to ASTM B584, UNS C89833 (latest revision) and identified with "NL"
- Certified to NSF/ANSI 61 and NSF/ANSI 372
- Brass components not in contact with potable water conform to ASTM B62 and ASTM B584, UNS C83600 -85-5-5-5 (latest revision)
- Rated for 175 PSIG water pressure
- Insert stiffeners required on all flexible plastic connections