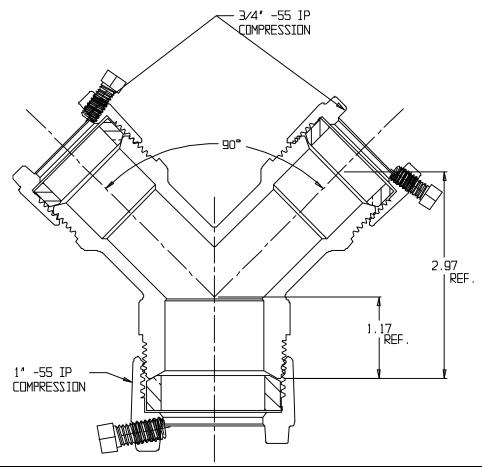

## **SUBMITTAL DATA SHEET**

NL Service Fitting - 708YS55 1 x 3/4

## SUBMITTAL INFORMATION

- Manufactured in compliance with ANSI/AWWA C800 (latest revision)
- Brass components in contact with potable water conform to ASTM B584, UNS C89833 (latest revision) and identified with "NL"
- Certified to NSF/ANSI 61 and NSF/ANSI 372
- Brass components not in contact with potable water conform to ASTM B62 and ASTM B584, UNS C83600 -85-5-5-5 (latest revision)
- Large wrench flats provided for proper installation