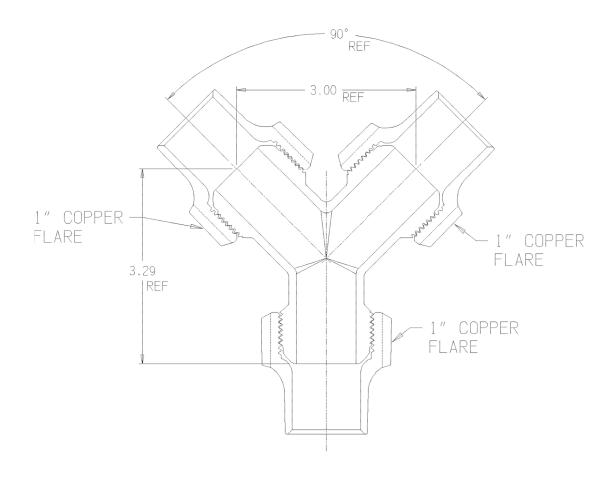

## SUBMITTAL DATA SHEET

NL Service Fitting – 708YSCC 1 x 1

Copper Flare x Copper Flare

## SUBMITTAL INFORMATION

- Manufactured in compliance with ANSI/AWWA C800 (latest revision)
- Brass components in contact with potable water conform to ASTM B584, UNS C89833 (latest revision) and identified with "NL"
- Certified to NSF/ANSI 61 and NSF/ANSI 372
- Brass components not in contact with potable water conform to ASTM B62 and ASTM B584, UNS C83600 -85-5-5-5 (latest revision)
- Large wrench flats provided for proper installation