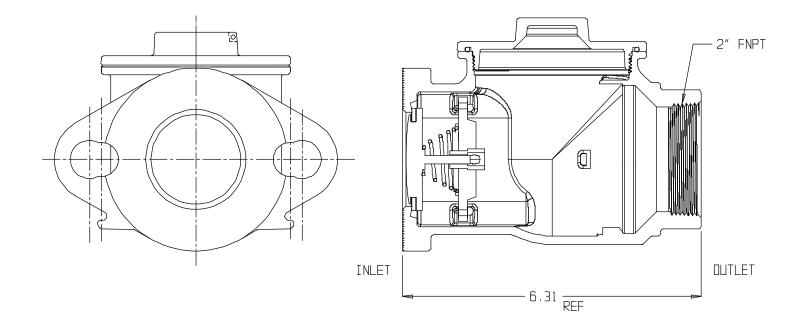

## **SUBMITTAL DATA SHEET**

NL Check Valve - 701-7DE 77

Oval Flange x FNPT

## SUBMITTAL INFORMATION

- Manufactured in compliance with ANSI/AWWA C800 (latest revision)
- Brass components in contact with potable water conform to ASTM B584, UNS C89833 (latest revision) and identified with "NL"
- Certified to NSF/ANSI 61 and NSF/ANSI 372
- Brass components not in contact with potable water conform to ASTM B62 and ASTM B584, UNS C83600 -85-5-5-5 (latest revision)
- Rated for 175 PSIG water pressure