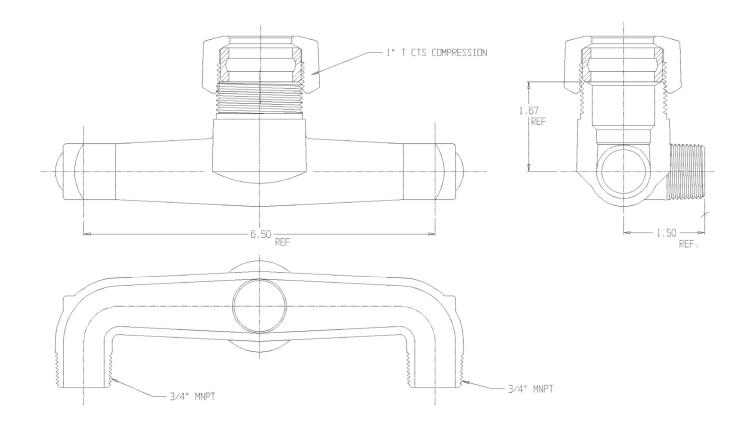

## SUBMITTAL DATA SHEET

NL Service Fitting – 708TTM 1x3/4x6.5

T CTS Compression x MNPT

## SUBMITTAL INFORMATION

- Manufactured in compliance with ANSI/AWWA C800 (latest revision)
- Brass components in contact with potable water conform to ASTM B584, UNS C89833 (latest revision) and identified with "NL"
- Certified to NSF/ANSI 61 and NSF/ANSI 372
- Brass components not in contact with potable water conform to ASTM B62 and ASTM B584, UNS C83600 -85-5-5-5 (latest revision)
- Large wrench flats provided for proper installation
- Insert stiffeners required on all flexible plastic connections