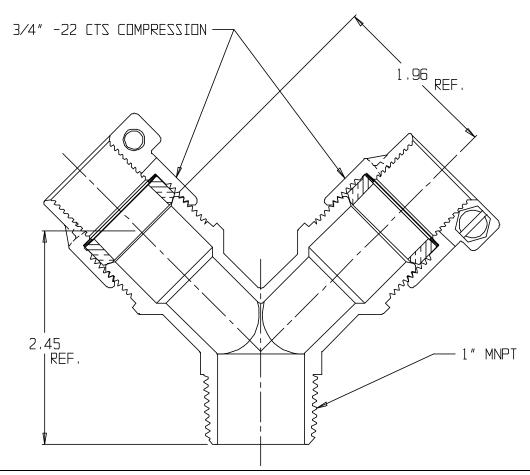

## SUBMITTAL DATA SHEET

NL Service Fitting – 708YSM2 1 x 3/4

MNPT x -22 CTS Compression