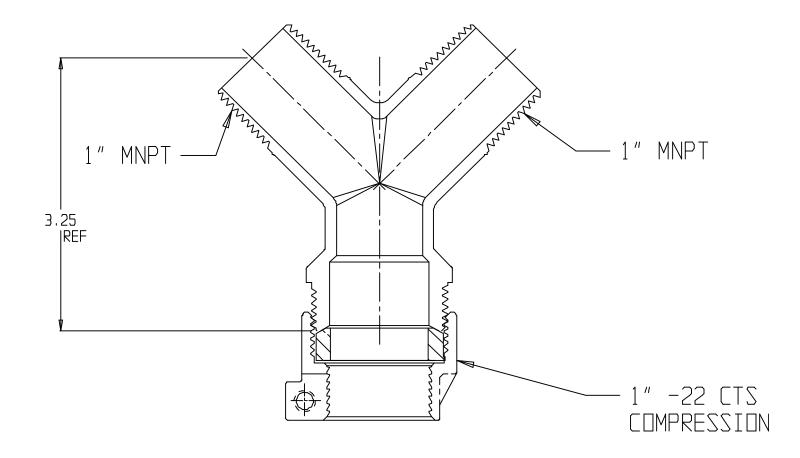

## SUBMITTAL DATA SHEET

NL Service Fitting - 708YS2M 1 X 1

-22 CTS Compression x MNPT

## SUBMITTAL INFORMATION

- Manufactured in compliance with ANSI/AWWA C800 (latest revision)
- Brass components in contact with potable water conform to ASTM B584, UNS C89833 (latest revision) and identified with "NL"
- Certified to NSF/ANSI 61 and NSF/ANSI 372
- Brass components not in contact with potable water conform to ASTM B62 and ASTM B584, UNS C83600 -85-5-5-5 (latest revision)
- Large wrench flats provided for proper installation
- Insert stiffeners required on all flexible plastic connections