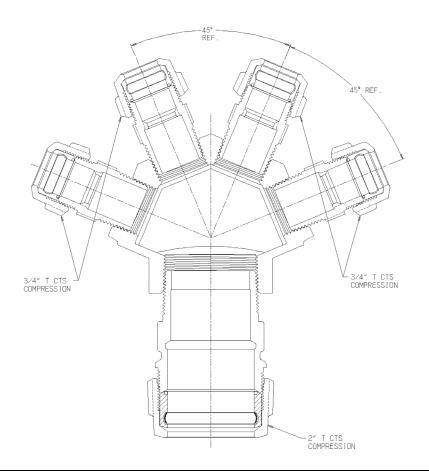

## **SUBMITTAL DATA SHEET**

NL Service Fitting - 708Y4TTWTA 2x3/4

T CTS Compression x T CTS Compression

## SUBMITTAL INFORMATION

- Manufactured in compliance with ANSI/AWWA C800 (latest revision)
- Brass components in contact with potable water conform to ASTM B584, UNS C89833 (latest revision) and identified with "NL"
- Certified to NSF/ANSI 61 and NSF/ANSI 372
- Brass components not in contact with potable water conform to ASTM B62 and ASTM B584, UNS C83600 -85-5-5-5 (latest revision)
- Large wrench flats provided for proper installation
- Insert stiffeners required for all flexible plastic connections