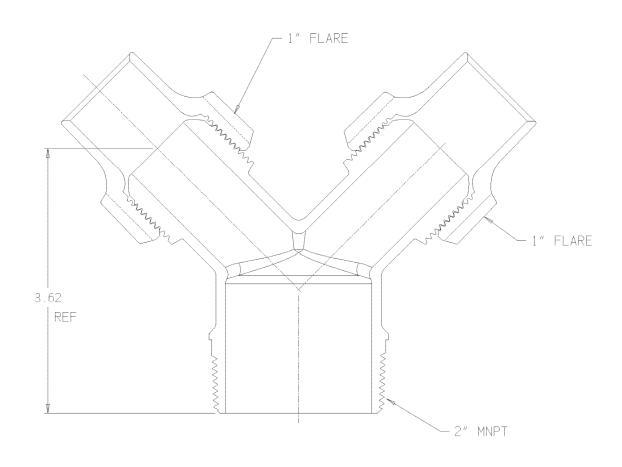

## NL Service Fitting – 708YSMC 2 X 1

MNPT x Copper Flare

## SUBMITTAL INFORMATION

- Manufactured in compliance with ANSI/AWWA C800 (latest revision)
- Brass components in contact with potable water conform to ASTM B584, UNS C89833 (latest revision) and identified with "NL"
- Certified to NSF/ANSI 61 and NSF/ANSI 372
- Brass components not in contact with potable water conform to ASTM B62 and ASTM B584, UNS C83600 -85-5-5-5 (latest revision)
- Large wrench flats provided for proper installation