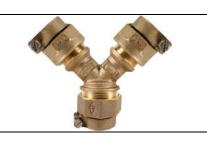

## SUBMITTAL DATA SHEET

NL Service Fitting – 708YS22 1 1/4 x 1

-22 CTS Compression x -22 CTS Compression

## SUBMITTAL INFORMATION

- Manufactured in compliance with ANSI/AWWA C800 (latest revision)
- Brass components in contact with potable water conform to ASTM B584, UNS C89833 (latest revision) and identified with "NL"
- Certified to NSF/ANSI 61 and NSF/ANSI 372
- Brass components not in contact with potable water conform to ASTM B62 and ASTM B584, UNS C83600 -85-5-5-5 (latest revision)
- Large wrench flats provided for proper installation
- Insert stiffeners required on all flexible plastic connections