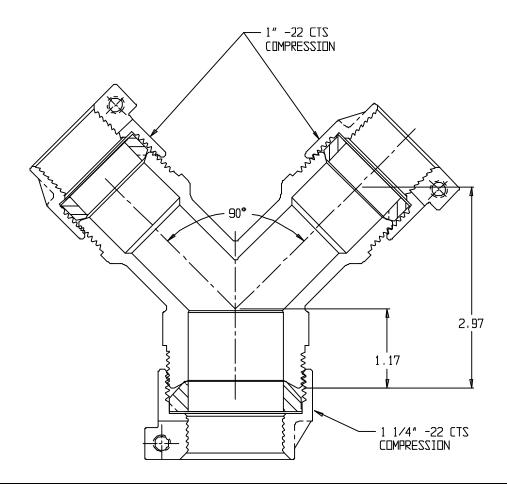

## SUBMITTAL DATA SHEET

NL Service Fitting – 708YS22 1 1/4 x 1

-22 CTS Compression x -22 CTS Compression

## SUBMITTAL INFORMATION

- Manufactured in compliance with ANSI/AWWA C800 (latest revision)
- Brass components in contact with potable water conform to ASTM B584, UNS C89833 (latest revision) and identified with "NL"
- Certified to NSF/ANSI 61 and NSF/ANSI 372
- Brass components not in contact with potable water conform to ASTM B62 and ASTM B584, UNS C83600 -85-5-5-5 (latest revision)
- Large wrench flats provided for proper installation
- Insert stiffeners required on all flexible plastic connections