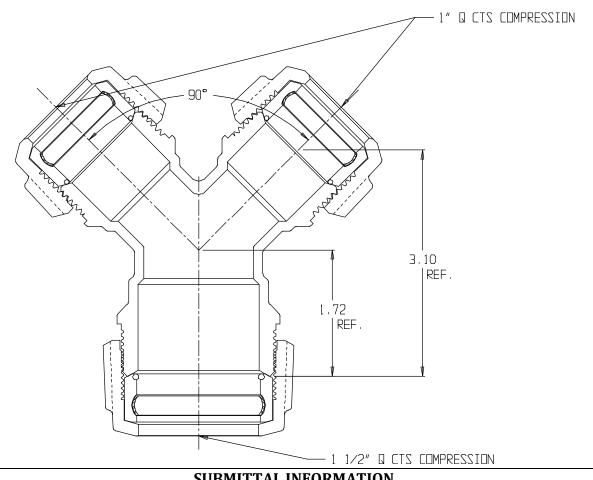

## NL Service Fitting – 708YSQQ 1 1/2 x 1

Q CTS Compression x Q CTS Compression

## SUBMITTAL INFORMATION

- Manufactured in compliance with ANSI/AWWA C800 (latest revision)
- Brass components in contact with potable water conform to ASTM B584, UNS C89833 (latest revision) and identified with "NL"
- Certified to NSF/ANSI 61 and NSF/ANSI 372
- Brass components not in contact with potable water conform to ASTM B62 and ASTM B584, UNS C83600 -85-5-5-5 (latest revision)
- Large wrench flats provided for proper installation
- Insert stiffeners are required for all flexible plastic connections