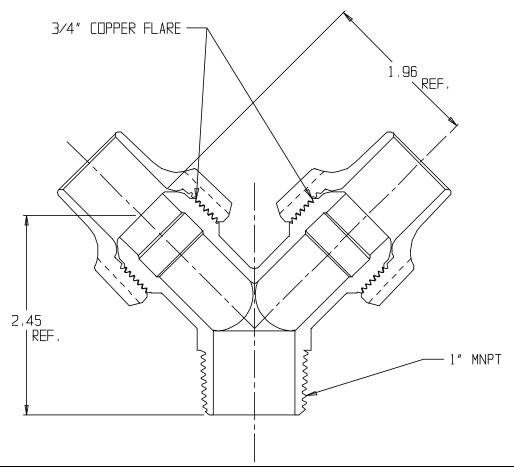

## SUBMITTAL DATA SHEET

NL Service Fitting – 708YSMC 1 x 3/4

MNPT x Copper Flare

## SUBMITTAL INFORMATION

- Manufactured in compliance with ANSI/AWWA C800 (latest revision)
- Brass components in contact with potable water conform to ASTM B584, UNS C89833 (latest revision) and identified with "NL"
- Certified to NSF/ANSI 61 and NSF/ANSI 372
- Brass components not in contact with potable water conform to ASTM B62 and ASTM B584, UNS C83600 -85-5-5-5 (latest revision)
- Large wrench flats provided for proper installation