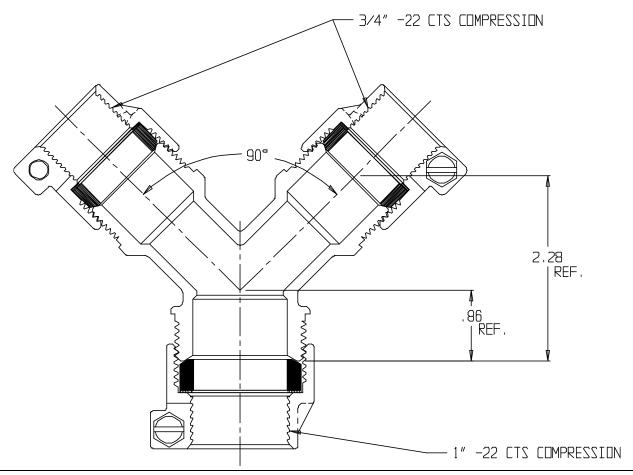

## SUBMITTAL DATA SHEET

NL Service Fitting - 708YS22 1 x 3/4

-22 CTS Compression x -22 CTS Compression

## SUBMITTAL INFORMATION

- Manufactured in compliance with ANSI/AWWA C800 (latest revision)
- Brass components in contact with potable water conform to ASTM B584, UNS C89833 (latest revision) and identified with "NL"
- Certified to NSF/ANSI 61 and NSF/ANSI 372
- Brass components not in contact with potable water conform to ASTM B62 and ASTM B584, UNS C83600 -85-5-5-5 (latest revision)
- Large wrench flats provided for proper installation
- Insert stiffeners required on all flexible plastic connections