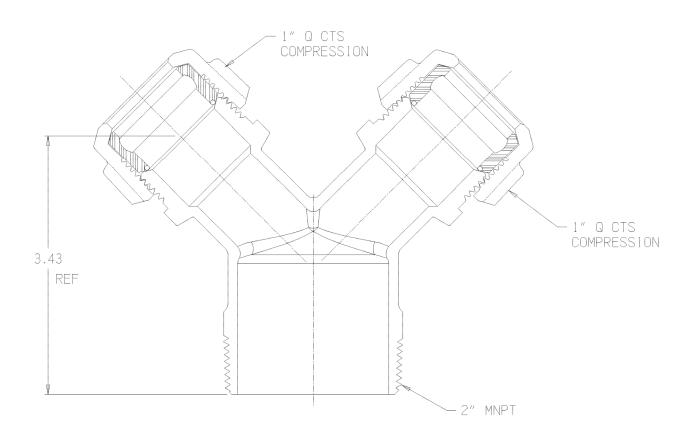

## SUBMITTAL DATA SHEET

## NL Service Fitting – 708YSMQ 2 X 1

MNPT x Q CTS Compression





## SUBMITTAL INFORMATION

- Manufactured in compliance with ANSI/AWWA C800 (latest revision)
- Brass components in contact with potable water conform to ASTM B584, UNS C89833 (latest revision) and identified with "NL"
- Certified to NSF/ANSI 61 and NSF/ANSI 372
- Brass components not in contact with potable water conform to ASTM B62 and ASTM B584, UNS C83600 -85-5-5 (latest revision)
- Large wrench flats provided for proper installation
- Insert stiffeners required on all flexible plastic connections



**A.Y. McDonald Mfg. Co.** 4800 Chavenelle Rd Dubuque, IA 52002 **Toll Free:** 1-800-292-2737 sales@aymcdonald.com <u>aymcdonald.com</u>

A.Y. McDonald considers the information on this assembly drawing correct when published. Item and option availability, including specifications, are su