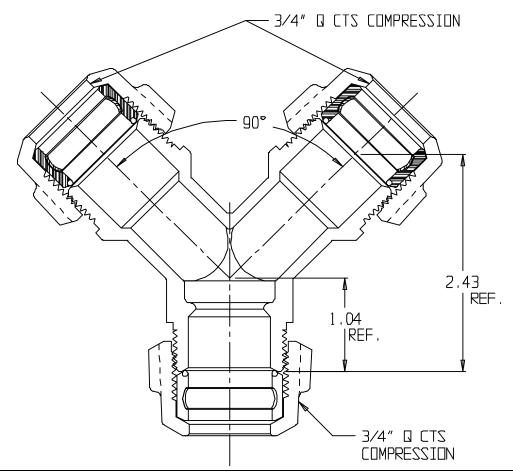

## **SUBMITTAL DATA SHEET**

NL Service Fitting - 708YSQQ 3/4 X 3/4

## SUBMITTAL INFORMATION

- Manufactured in compliance with ANSI/AWWA C800 (latest revision)
- Brass components in contact with potable water conform to ASTM B584, UNS C89833 (latest revision) and identified with "NL"
- Certified to NSF/ANSI 61 and NSF/ANSI 372
- Brass components not in contact with potable water conform to ASTM B62 and ASTM B584, UNS C83600 -85-5-5-5 (latest revision)
- Large wrench flats provided for proper installation
- Insert stiffeners required on all flexible plastic connections