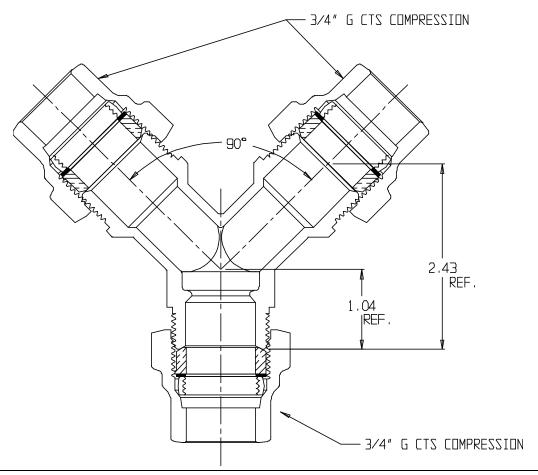

## SUBMITTAL DATA SHEET

NL Service Fitting - 708YSGG 3/4 X 3/4

## SUBMITTAL INFORMATION

- Manufactured in compliance with ANSI/AWWA C800 (latest revision)
- Brass components in contact with potable water conform to ASTM B584, UNS C89833 (latest revision) and identified with "NL"
- Certified to NSF/ANSI 61 and NSF/ANSI 372
- Brass components not in contact with potable water conform to ASTM B62 and ASTM B584, UNS C83600 -85-5-5-5 (latest revision)
- Large wrench flats provided for proper installation
- Insert stiffeners required on all flexible plastic connections