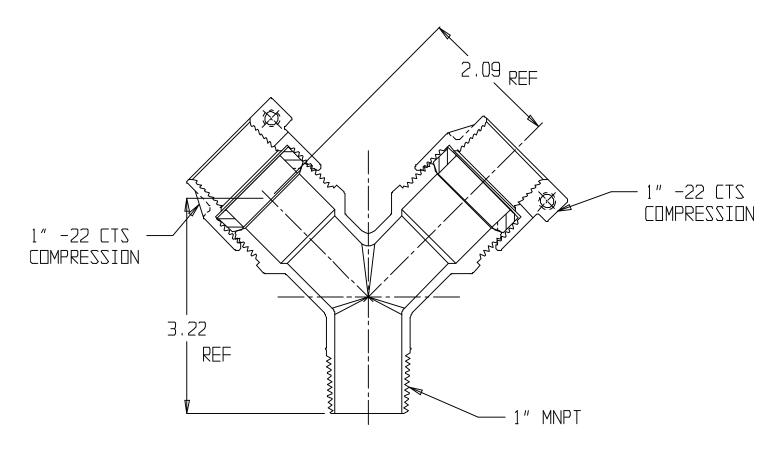

## SUBMITTAL DATA SHEET

NL Service Fitting – 708YSM2 1 x 1

MNPT x -22 CTS Compression

## SUBMITTAL INFORMATION

- Manufactured in compliance with ANSI/AWWA C800 (latest revision)
- Brass components in contact with potable water conform to ASTM B584, UNS C89833 (latest revision) and identified with "NL"
- Certified to NSF/ANSI 61 and NSF/ANSI 372
- Brass components not in contact with potable water conform to ASTM B62 and ASTM B584, UNS C83600 -85-5-5-5 (latest revision)
- Large wrench flats provided for proper installation
- Insert stiffeners required on all flexible plastic connections