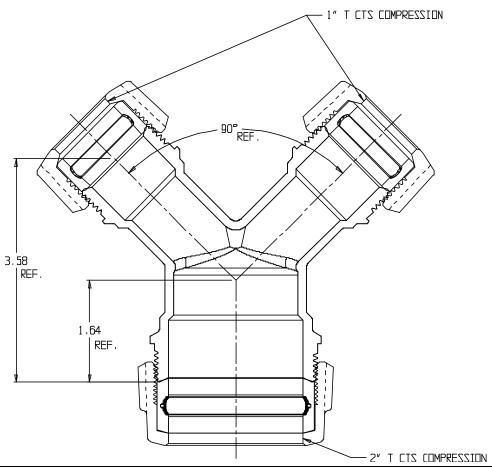

## SUBMITTAL DATA SHEET

NL Service Fitting – 708YSTT 2 x 1

T CTS Compression x T CTS Compression