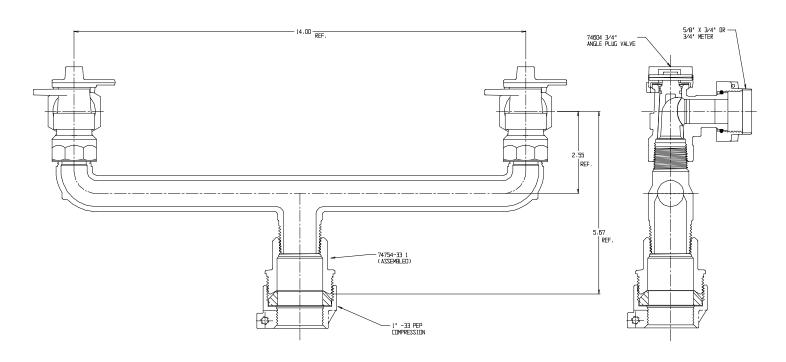

## NL Service Fitting – 709E3AW 1 x 3/4 x 14

-33 PEP Compression x Meter Swivel Nut with Saddle

## SUBMITTAL INFORMATION

- Manufactured in compliance with ANSI/AWWA C800 (latest revision)
- Brass components in contact with potable water conform to ASTM B584, UNS C89833 (latest revision) and identified with "NL"
- Certified to NSF/ANSI 61 and NSF/ANSI 372
- Brass components not in contact with potable water conform to ASTM B62 and ASTM B584, UNS C83600 -85-5-5-5 (latest revision)
- Large wrench flats provided for proper installation
- Insert stiffeners required on all flexible plastic connections