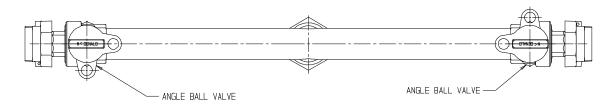

## SUBMITTAL DATA SHEET

NL Service Fitting - 709ITEW 1 x 3/4 x 18

T CTS Compression x Meter Swivel Nut With Saddle

## SUBMITTAL INFORMATION

- Manufactured in compliance with ANSI/AWWA C800 (latest revision)
- Brass components in contact with potable water conform to ASTM B584, UNS C89836 (latest revision) and identified with "NL"
- Certified to NSF/ANSI 61 and NSF/ANSI 372
- Brass components not in contact with potable water conform to ASTM B62 and ASTM B584, UNS C83600 -85-5-5-5 (latest revision)
- Large wrench flats provided for proper installation
- Insert stiffeners required on all flexible plastic connections