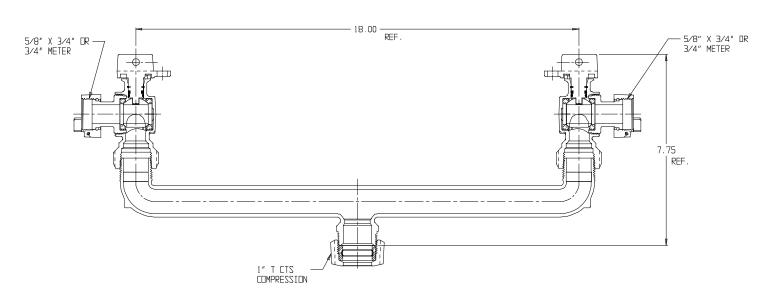

## SUBMITTAL DATA SHEET

NL Service Fitting - 709ITEW 1 x 3/4 x 18

T CTS Compression x Meter Swivel Nut With Saddle

## SUBMITTAL INFORMATION

- Manufactured in compliance with ANSI/AWWA C800 (latest revision)
- Brass components in contact with potable water conform to ASTM B584, UNS C89836 (latest revision) and identified with "NL"
- Certified to NSF/ANSI 61 and NSF/ANSI 372
- Brass components not in contact with potable water conform to ASTM B62 and ASTM B584, UNS C83600 -85-5-5-5 (latest revision)
- Large wrench flats provided for proper installation
- Insert stiffeners required on all flexible plastic connections