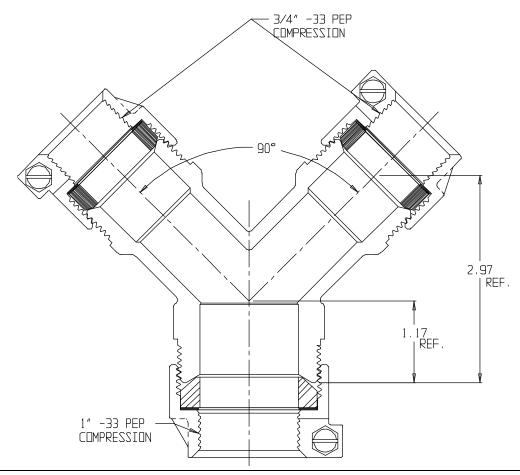

## SUBMITTAL DATA SHEET

NL Service Fitting - 708YS33 1 x 3/4

-33 PEP Compression x -33 PEP Compression

## SUBMITTAL INFORMATION

- Manufactured in compliance with ANSI/AWWA C800 (latest revision)
- Brass components in contact with potable water conform to ASTM B584, UNS C89833 (latest revision) and identified with "NL"
- Certified to NSF/ANSI 61 and NSF/ANSI 372
- Brass components not in contact with potable water conform to ASTM B62 and ASTM B584, UNS C83600 -85-5-5-5 (latest revision)
- Large wrench flats provided for proper installation
- Insert stiffeners required on all flexible plastic connections