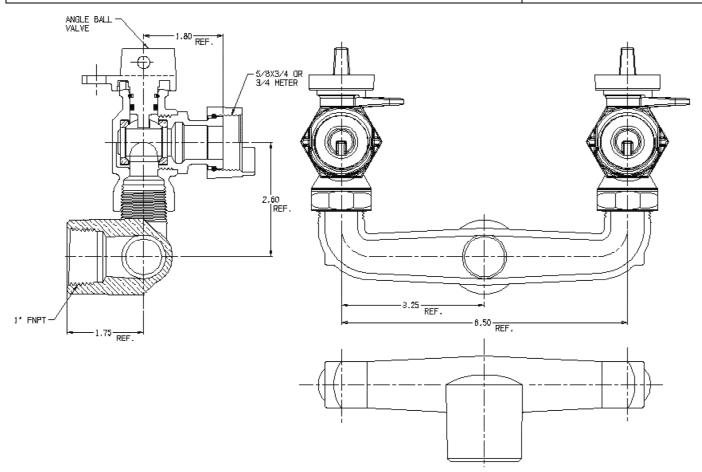

## NL Service Fitting – 709TFBW $1 \ge 3/4 \ge 6.5$

FNPT x Meter Swivel Nut with Saddle

## SUBMITTAL INFORMATION

- Manufactured in compliance with ANSI/AWWA C800 (latest revision)
- Brass components in contact with potable water conform to ASTM B584, UNS C89833 (latest revision) and identified with "NL"
- Certified to NSF/ANSI 61 and NSF/ANSI 372
- Brass components not in contact with potable water conform to ASTM B62 and ASTM B584, UNS C83600 -85-5-5-5 (latest revision)
- Large wrench flats provided for proper installation
- Insert stiffeners required on all flexible plastic connections