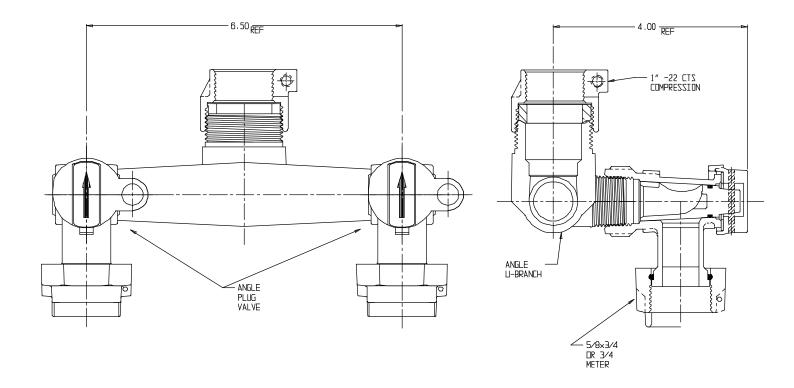

## **SUBMITTAL DATA SHEET**

NL Service Fitting –  $709T2AW 1 \times 3/4 \times 6.5$ 

## SUBMITTAL INFORMATION

- Manufactured in compliance with ANSI/AWWA C800 (latest revision)
- Brass components in contact with potable water conform to ASTM B584, UNS C89833 (latest revision) and identified with "NL"
- Certified to NSF/ANSI 61 and NSF/ANSI 372
- Brass components not in contact with potable water conform to ASTM B62 and ASTM B584, UNS C83600 -85-5-5-5 (latest revision)
- Large wrench flats provided for proper installation
- Insert stiffeners required on all flexible plastic connections