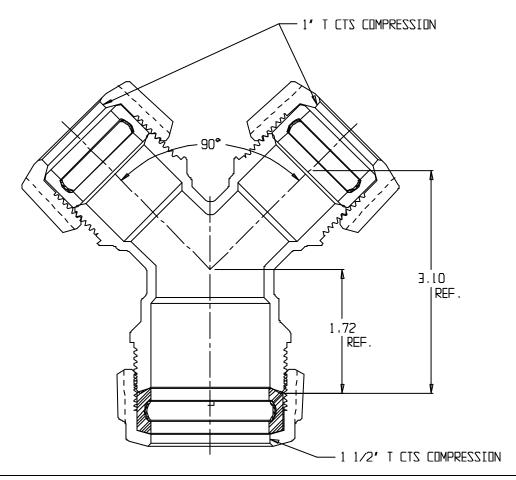

## **SUBMITTAL DATA SHEET**

NL Service Fitting – 708YSTT 1 1/2 x 1

T CTS Compression x T CTS Compression