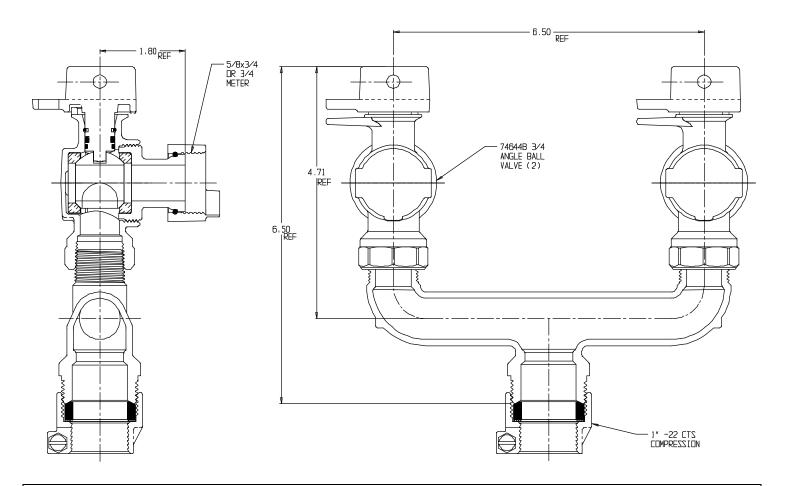

## SUBMITTAL DATA SHEET

NL Service Fitting - 709U2BW 1X3/4X6.50

## SUBMITTAL INFORMATION

- Manufactured in compliance with ANSI/AWWA C800 (latest revision)
- Brass components in contact with potable water conform to ASTM B584, UNS C89833 (latest revision) and identified with "NL"
- Certified to NSF/ANSI 61 and NSF/ANSI 372
- Brass components not in contact with potable water conform to ASTM B62 and ASTM B584, UNS C83600 -85-5-5-5 (latest revision)
- Large wrench flats provided for proper installation
- Insert stiffeners required on all flexible plastic connections