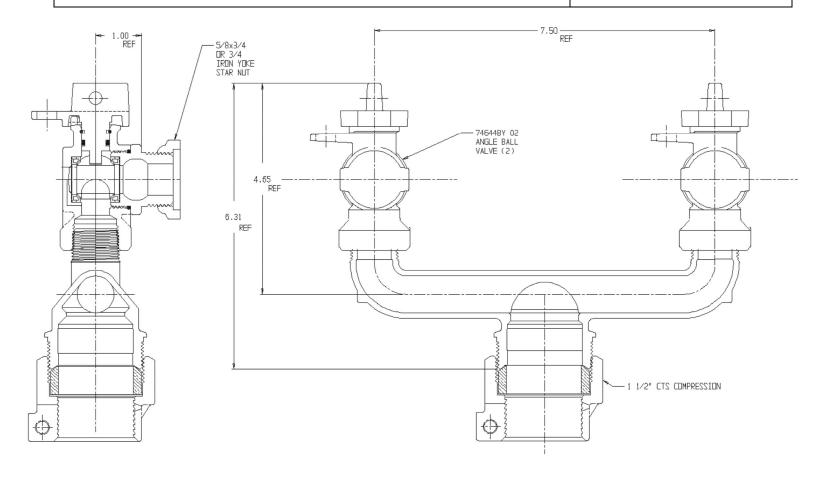

## SUBMITTAL DATA SHEET

NL Service Fitting –  $709U2BW 1 1/2 \times 02 \times 7.5$ 

-22 CTS Compression x Iron Yoke Star Nut

## SUBMITTAL INFORMATION

- Manufactured in compliance with ANSI/AWWA C800 (latest revision)
- Brass components in contact with potable water conform to ASTM B584, UNS C89833 (latest revision) and identified with "NL"
- Certified to NSF/ANSI 61 and NSF/ANSI 372
- Brass components not in contact with potable water conform to ASTM B62 and ASTM B584, UNS C83600 -85-5-5-5 (latest revision)
- Large wrench flats provided for proper installation
- Insert stiffeners required on all flexible plastic connections