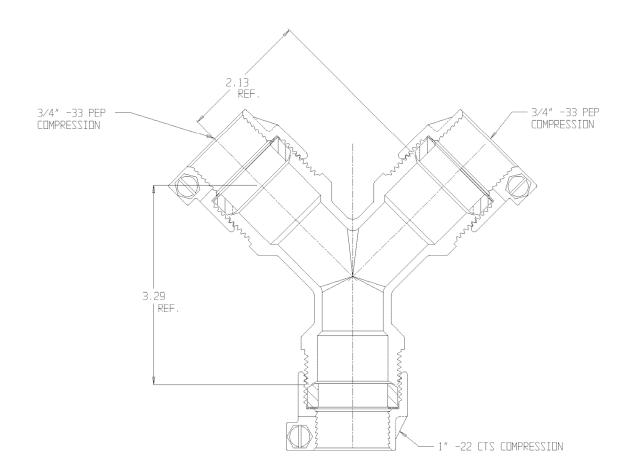

## NL Service Fitting – 708YS23 1X3/4

-22 CTS Compression x -33 PEP Compression

## SUBMITTAL INFORMATION

- Manufactured in compliance with ANSI/AWWA C800 (latest revision)
- Brass components in contact with potable water conform to ASTM B584, UNS C89833 (latest revision) and identified with "NL"
- Certified to NSF/ANSI 61 and NSF/ANSI 372
- Brass components not in contact with potable water conform to ASTM B62 and ASTM B584, UNS C83600 -85-5-5-5 (latest revision)
- Large wrench flats provided for proper installation
- Insert stiffeners are required for all flexible plastic connections