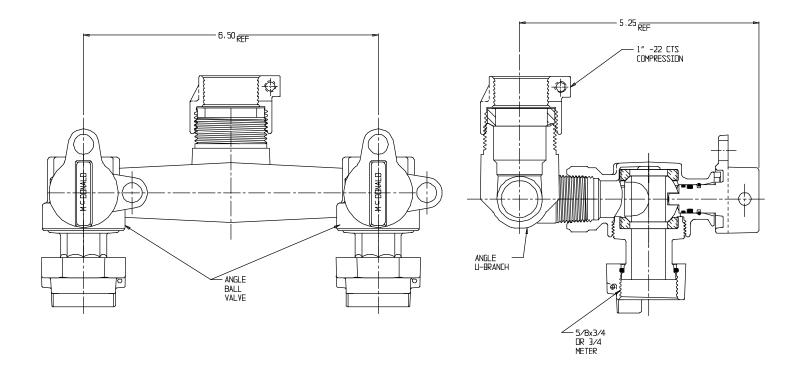

## SUBMITTAL DATA SHEET

NL Service Fitting - 709T2BW 1 x 3/4 x 6.5

## SUBMITTAL INFORMATION

- Manufactured in compliance with ANSI/AWWA C800 (latest revision)
- Brass components in contact with potable water conform to ASTM B584, UNS C89833 (latest revision) and identified with "NL"
- Certified to NSF/ANSI 61 and NSF/ANSI 372
- Brass components not in contact with potable water conform to ASTM B62 and ASTM B584, UNS C83600 -85-5-5-5 (latest revision)
- Large wrench flats provided for proper installation
- Insert stiffeners required on all flexible plastic connections