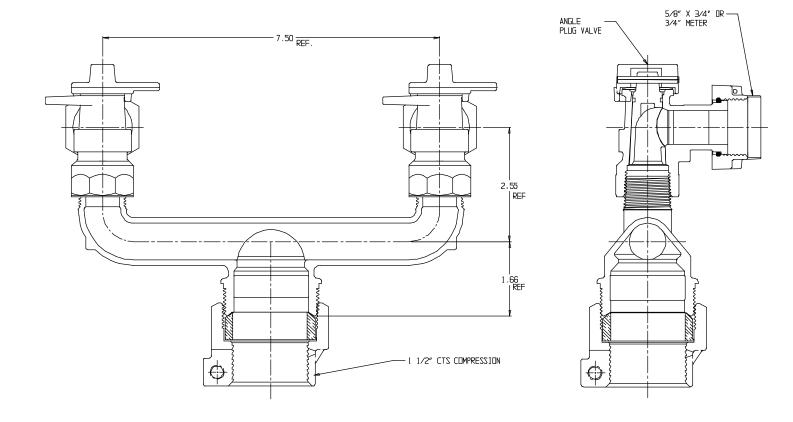

## SUBMITTAL DATA SHEET

NL Service Fitting – 709U2AW 1  $1/2 \times \frac{3}{4} \times 7.5$ 

-22 CTS Compression x Meter Swivel Nut with Saddle

## SUBMITTAL INFORMATION

- Manufactured in compliance with ANSI/AWWA C800 (latest revision)
- Brass components in contact with potable water conform to ASTM B584, UNS C89833 (latest revision) and identified with "NL"
- Certified to NSF/ANSI 61 and NSF/ANSI 372
- Brass components not in contact with potable water conform to ASTM B62 and ASTM B584, UNS C83600 -85-5-5-5 (latest revision)
- Large wrench flats provided for proper installation
- Insert stiffeners required on all flexible plastic connections