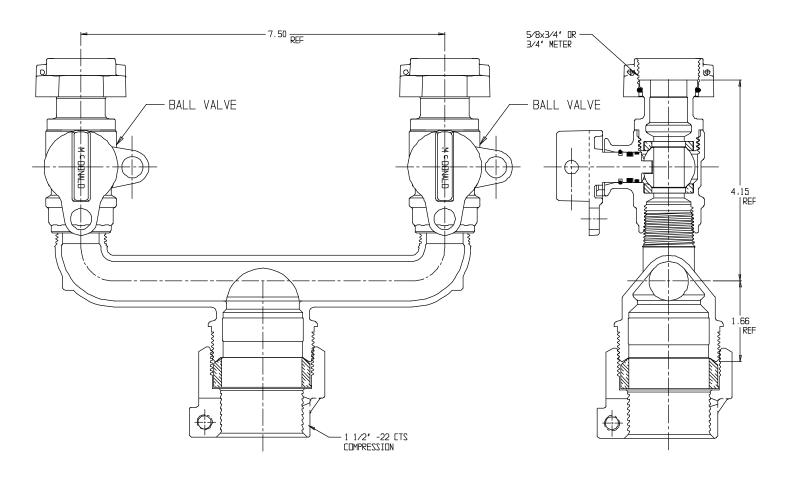

## NL Service Fitting – 709U2CW 1 1/2x3/4x7.5

-22 CTS Compression x Meter Swivel Nut

## SUBMITTAL INFORMATION

- Manufactured in compliance with ANSI/AWWA C800 (latest revision)
- Brass components in contact with potable water conform to ASTM B584, UNS C89833 (latest revision) and identified with "NL"
- Certified to NSF/ANSI 61 and NSF/ANSI 372
- Brass components not in contact with potable water conform to ASTM B62 and ASTM B584, UNS C83600 -85-5-5-5 (latest revision)
- Large wrench flats provided for proper installation
- Insert stiffeners required on all flexible plastic connections