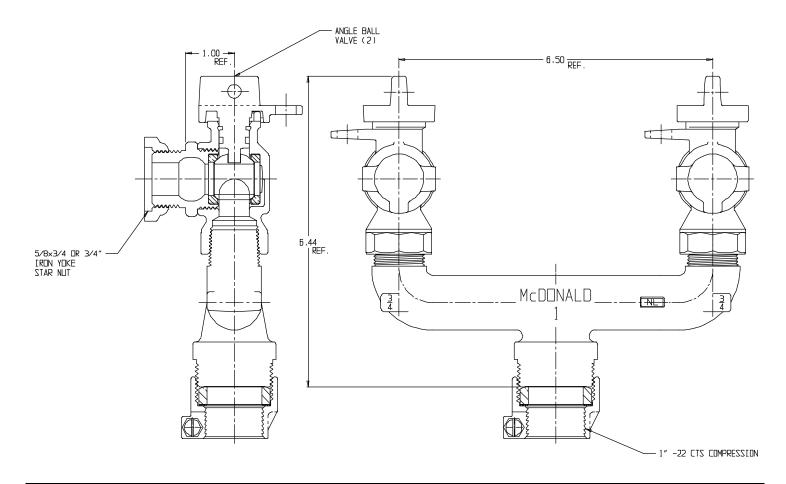

## SUBMITTAL DATA SHEET

NL Service Fitting - 709U2BW 1x02x6.5

## SUBMITTAL INFORMATION

- Manufactured in compliance with ANSI/AWWA C800 (latest revision)
- Brass components in contact with potable water conform to ASTM B584, UNS C89833 (latest revision) and identified with "NL"
- Certified to NSF/ANSI 61 and NSF/ANSI 372
- Brass components not in contact with potable water conform to ASTM B62 and ASTM B584, UNS C83600 -85-5-5-5 (latest revision)
- Large wrench flats provided for proper installation
- Insert stiffeners required for all flexible plastic connections