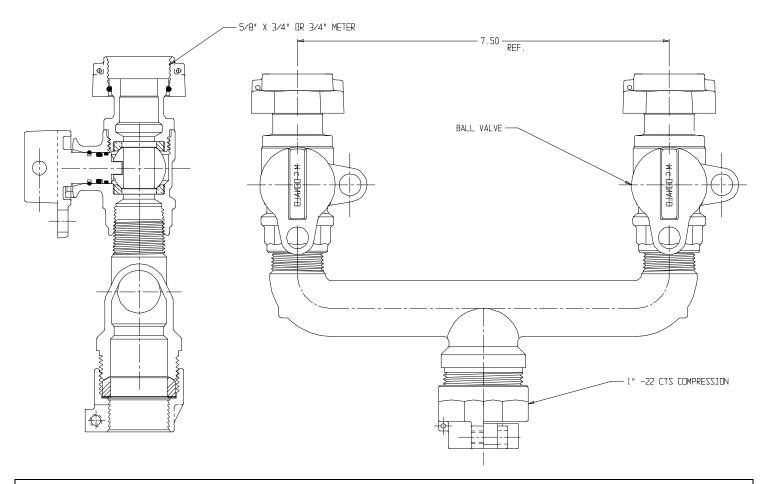

## SUBMITTAL DATA SHEET

NL Service Fitting - 709U2CW 1x3/4x7.5

## SUBMITTAL INFORMATION

- Manufactured in compliance with ANSI/AWWA C800 (latest revision)
- Brass components in contact with potable water conform to ASTM B584, UNS C89833 (latest revision) and identified with "NL"
- Certified to NSF/ANSI 61 and NSF/ANSI 372
- Brass components not in contact with potable water conform to ASTM B62 and ASTM B584, UNS C83600 -85-5-5-5 (latest revision)
- Large wrench flats provided for proper installation
- Insert stiffeners required for all flexible plastic connections