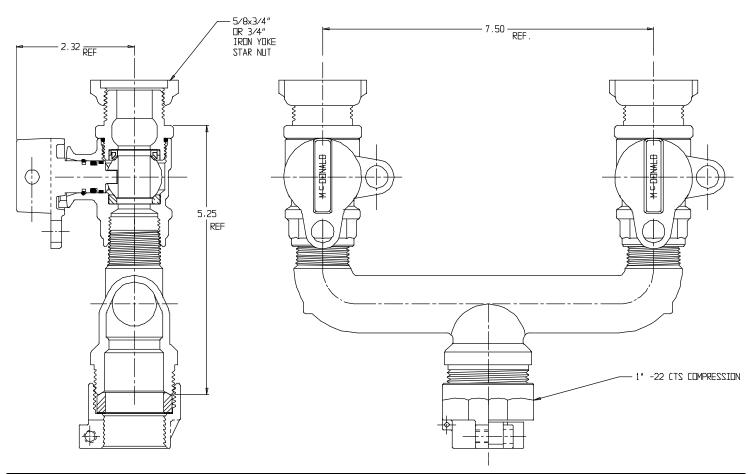

## NL Service Fitting – 709U2CW 1x02x7.5

-22 CTS Compression x Iron Yoke Star Nut

## SUBMITTAL INFORMATION

- Manufactured in compliance with ANSI/AWWA C800 (latest revision)
- Brass components in contact with potable water conform to ASTM B584, UNS C89833 (latest revision) and identified with "NL"
- Certified to NSF/ANSI 61 and NSF/ANSI 372
- Brass components not in contact with potable water conform to ASTM B62 and ASTM B584, UNS C83600 -85-5-5-5 (latest revision)
- Large wrench flats provided for proper installation
- Insert stiffeners required for all flexible plastic connections