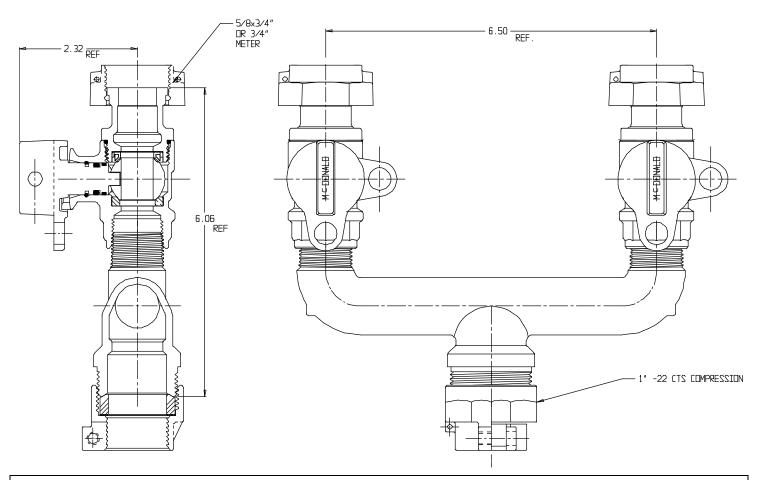

## SUBMITTAL DATA SHEET

NL Service Fitting - 709U2CW 1x3/4x6.5

## SUBMITTAL INFORMATION

- Manufactured in compliance with ANSI/AWWA C800 (latest revision)
- Brass components in contact with potable water conform to ASTM B584, UNS C89833 (latest revision) and identified with "NL"
- Certified to NSF/ANSI 61 and NSF/ANSI 372
- Brass components not in contact with potable water conform to ASTM B62 and ASTM B584, UNS C83600 -85-5-5-5 (latest revision)
- Large wrench flats provided for proper installation
- Insert stiffeners required for all flexible plastic connections