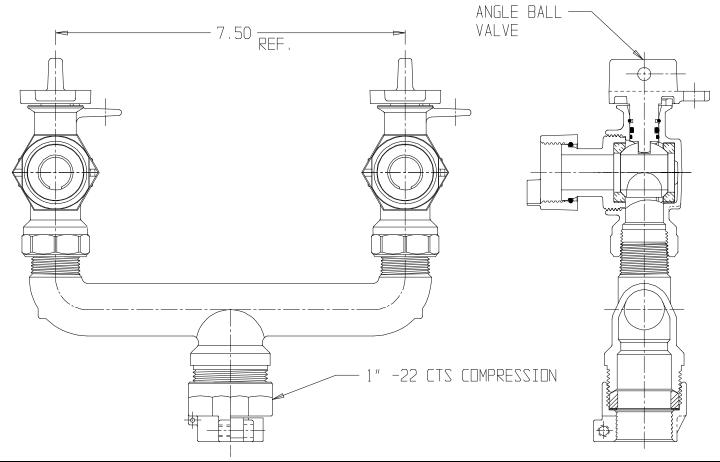

## 

-22 CTS Compression x Meter Swivel Nut with Saddle

## SUBMITTAL INFORMATION

- Manufactured in compliance with ANSI/AWWA C800 (latest revision)
- Brass components in contact with potable water conform to ASTM B584, UNS C89833 (latest revision) and identified with "NL"
- Certified to NSF/ANSI 61 and NSF/ANSI 372
- Brass components not in contact with potable water conform to ASTM B62 and ASTM B584, UNS C83600 -85-5-5-5 (latest revision)
- Large wrench flats provided for proper installation
- Insert stiffeners required on all flexible plastic connections