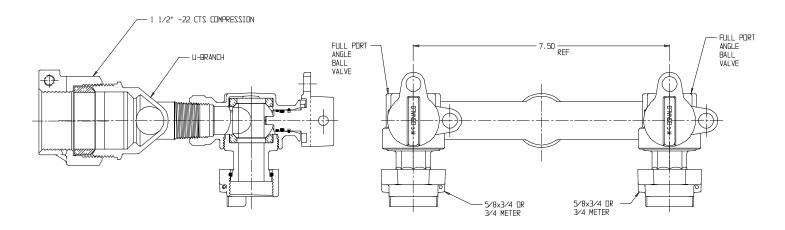

## SUBMITTAL DATA SHEET

NL Service Fitting – 709U2EW 1 1/2x3/4x7.50

-22 CTS Compression x Meter Swivel Nut

## SUBMITTAL INFORMATION

- Manufactured in compliance with ANSI/AWWA C800 (latest revision)
- Brass components in contact with potable water conform to ASTM B584, UNS C89833 (latest revision) and identified with "NL"
- Certified to NSF/ANSI 61 and NSF/ANSI 372
- Brass components not in contact with potable water conform to ASTM B62 and ASTM B584, UNS C83600 -85-5-5-5 (latest revision)
- Large wrench flats provided for proper installation
- Insert stiffeners required on all flexible plastic connections