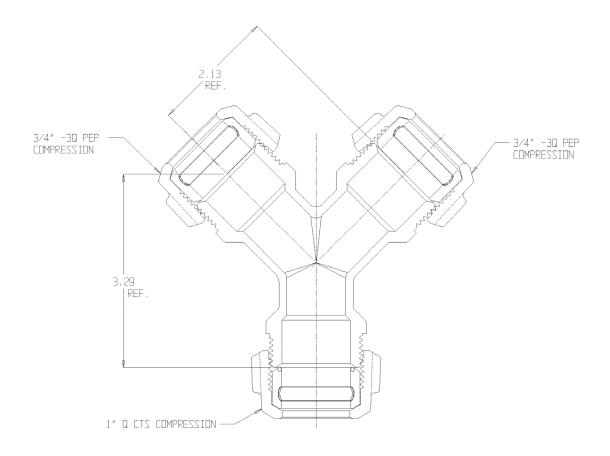

## **SUBMITTAL DATA SHEET**

NL Service Fitting - 708YSQZ 1X3/4

Q CTS Compression x -3Q PEP Compression