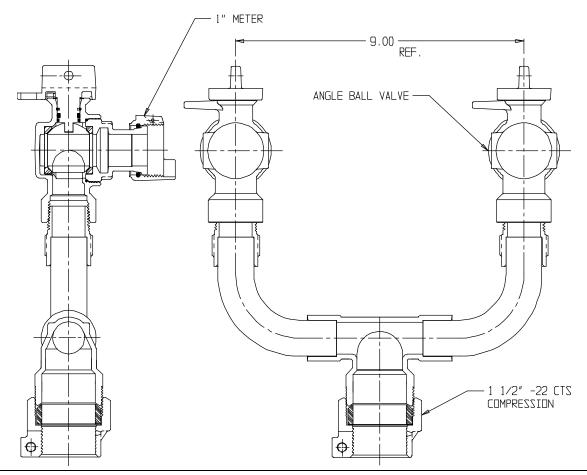

## **SUBMITTAL DATA SHEET**

NL Service Fitting – 709U2EW 1  $\frac{1}{2}$  x 1 x 9

-22 CTS Compression x Meter Swivel Nut with Saddle

## SUBMITTAL INFORMATION

- Manufactured in compliance with ANSI/AWWA C800 (latest revision)
- Brass components in contact with potable water conform to ASTM B584, UNS C89833 (latest revision) and identified with "NL"
- Certified to NSF/ANSI 61 and NSF/ANSI 372
- Brass components not in contact with potable water conform to ASTM B62 and ASTM B584, UNS C83600 -85-5-5-5 (latest revision)
- Large wrench flats provided for proper installation
- Insert stiffeners required on all flexible plastic connections