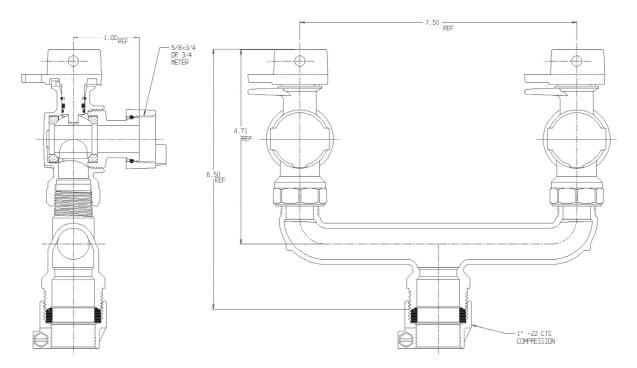

## **SUBMITTAL DATA SHEET**

NL Service Fitting –  $709U2BWRWT 1 \times 3/4 \times 7.5$ 

## **SUBMITTAL INFORMATION**

- Manufactured in compliance with ANSI/AWWA C800 (latest revision)
- Brass components in contact with potable water conform to ASTM B584, UNS C89833 (latest revision) and identified with "NL"
- Certified to NSF/ANSI 61 and NSF/ANSI 372
- Brass components not in contact with potable water conform to ASTM B62 and ASTM B584, UNS C83600 -85-5-5-5 (latest revision)
- Large wrench flats provided for proper installation
- Insert stiffeners required on all flexible plastic connections