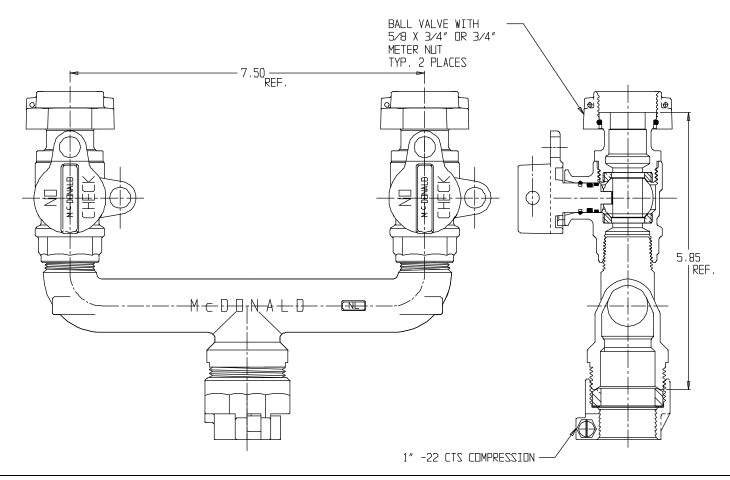

## SUBMITTAL DATA SHEET

NL Service Fitting - 709U2HW 1x3/4x7.5

## SUBMITTAL INFORMATION

- Manufactured in compliance with ANSI/AWWA C800 (latest revision)
- Brass components in contact with potable water conform to ASTM B584, UNS C89833 (latest revision) and identified with "NL"
- Certified to NSF/ANSI 61 and NSF/ANSI 372
- Brass components not in contact with potable water conform to ASTM B62 and ASTM B584, UNS C83600 -85-5-5-5 (latest revision)
- Large wrench flats provided for proper installation
- Insert stiffeners required for all flexible plastic connections