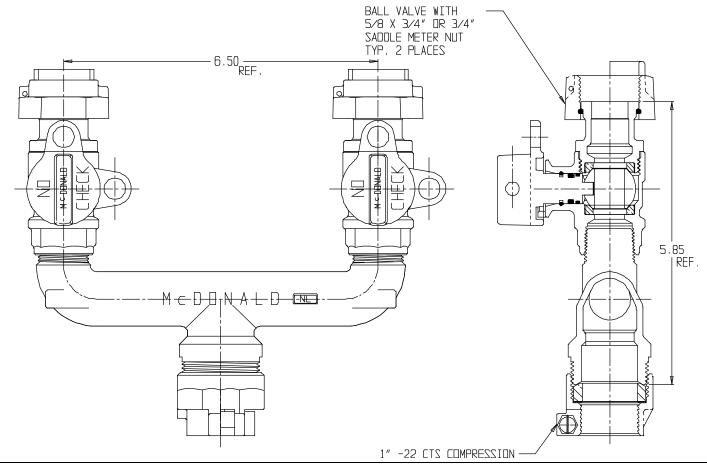

## SUBMITTAL DATA SHEET

NL Service Fitting - 709U2IW 1x3/4x6.5

## SUBMITTAL INFORMATION

- Manufactured in compliance with ANSI/AWWA C800 (latest revision)
- Brass components in contact with potable water conform to ASTM B584, UNS C89833 (latest revision) and identified with "NL"
- Certified to NSF/ANSI 61 and NSF/ANSI 372
- Brass components not in contact with potable water conform to ASTM B62 and ASTM B584, UNS C83600 -85-5-5-5 (latest revision)
- Large wrench flats provided for proper installation
- Insert stiffeners required for all flexible plastic connections