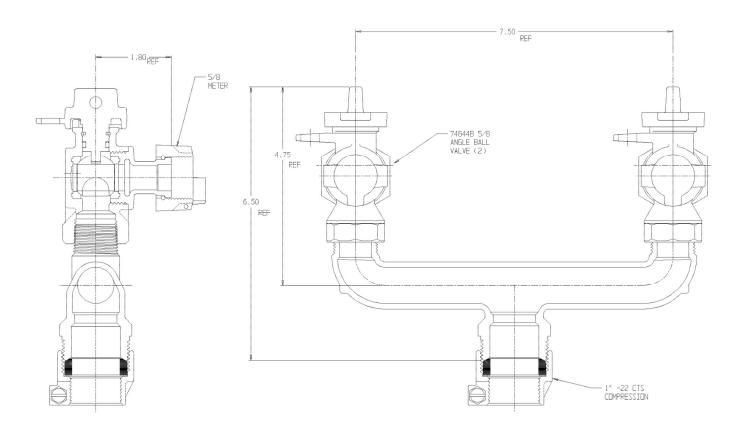

## NL Service Fitting – 709U2BW 1 x 5/8 x 7.5

MNPT x Meter Swivel Nut with Saddle

## SUBMITTAL INFORMATION

- Manufactured in compliance with ANSI/AWWA C800 (latest revision)
- Brass components in contact with potable water conform to ASTM B584, UNS C89833 (latest revision) and identified with "NL"
- Certified to NSF/ANSI 61 and NSF/ANSI 372
- Brass components not in contact with potable water conform to ASTM B62 and ASTM B584, UNS C83600 -85-5-5-5 (latest revision)
- Large wrench flats provided for proper installation
- Insert stiffeners required on all flexible plastic connections