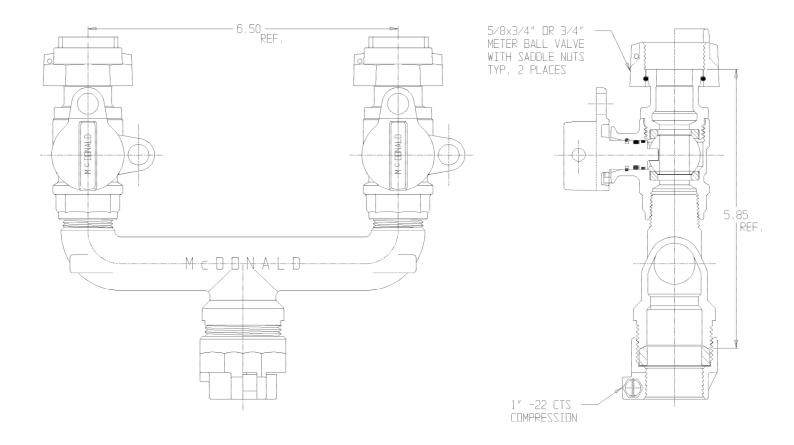

## SUBMITTAL DATA SHEET

NL Service Fitting - 709U2JW 1x3/4x6.5

-22 CTS Compression x Meter Swivel Nut

## SUBMITTAL INFORMATION

- Manufactured in compliance with ANSI/AWWA C800 (latest revision)
- Brass components in contact with potable water conform to ASTM B584, UNS C89833 (latest revision) and identified with "NL"
- Certified to NSF/ANSI 61 and NSF/ANSI 372
- Brass components not in contact with potable water conform to ASTM B62 and ASTM B584, UNS C83600 -85-5-5-5 (latest revision)
- Large wrench flats provided for proper installation
- Insert stiffeners required for all flexible plastic connections