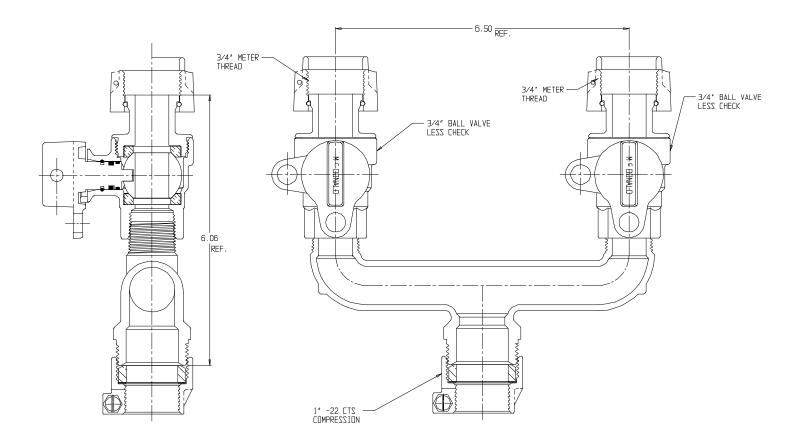

## NL Service Fitting – 709U2KW 1x3/4x6.5

-22 CTS Compression x Meter Swivel Nut W/Saddle

## SUBMITTAL INFORMATION

- Manufactured in compliance with ANSI/AWWA C800 (latest revision)
- Brass components in contact with potable water conform to ASTM B584, UNS C89833 (latest revision) and identified with "NL"
- Certified to NSF/ANSI 61 and NSF/ANSI 372
- Brass components not in contact with potable water conform to ASTM B62 and ASTM B584, UNS C83600 -85-5-5-5 (latest revision)
- Large wrench flats provided for proper installation
- Insert stiffeners required for all flexible plastic connections