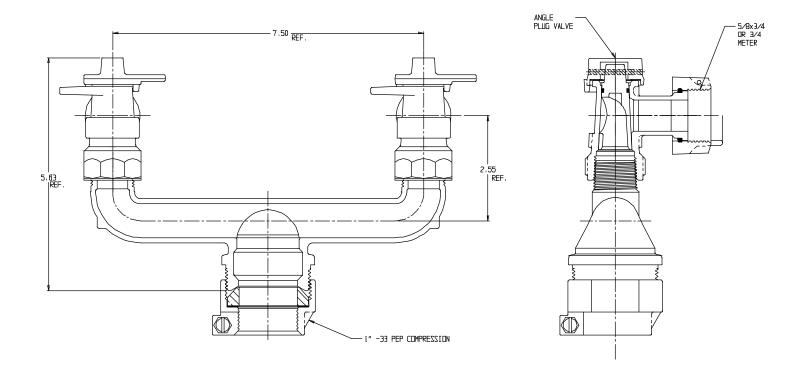

## SUBMITTAL DATA SHEET

NL Service Fitting –  $709U3AW 1 \times 3/4 \times 7.50$ 

-33 PEP Compression x Meter Swivel

## SUBMITTAL INFORMATION

- Manufactured in compliance with ANSI/AWWA C800 (latest revision)
- Brass components in contact with potable water conform to ASTM B584, UNS C89833 (latest revision) and identified with "NL"
- Certified to NSF/ANSI 61 and NSF/ANSI 372
- Brass components not in contact with potable water conform to ASTM B62 and ASTM B584, UNS C83600 -85-5-5-5 (latest revision)
- Large wrench flats provided for proper installation
- Insert stiffeners required on all flexible plastic connections