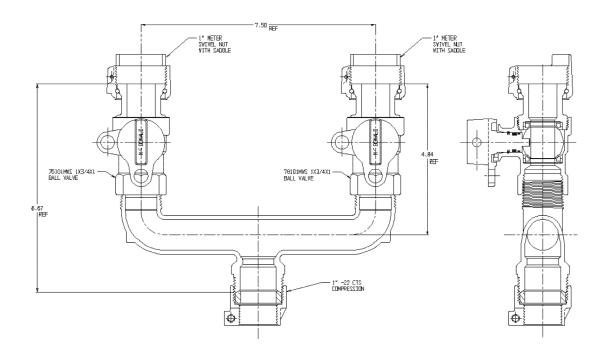

## SUBMITTAL DATA SHEET

NL Service Fitting - 709U2JW 1x1x7.5

-22 CTS Compression x Meter Swivel Nut With Saddle

## SUBMITTAL INFORMATION

- Manufactured in compliance with ANSI/AWWA C800 (latest revision)
- Brass components in contact with potable water conform to ASTM B584, UNS C89833 (latest revision) and identified with "NL"
- Certified to NSF/ANSI 61 and NSF/ANSI 372
- Brass components not in contact with potable water conform to ASTM B62 and ASTM B584, UNS C83600 -85-5-5-5 (latest revision)
- Large wrench flats provided for proper installation
- Insert stiffeners required for all flexible plastic connections