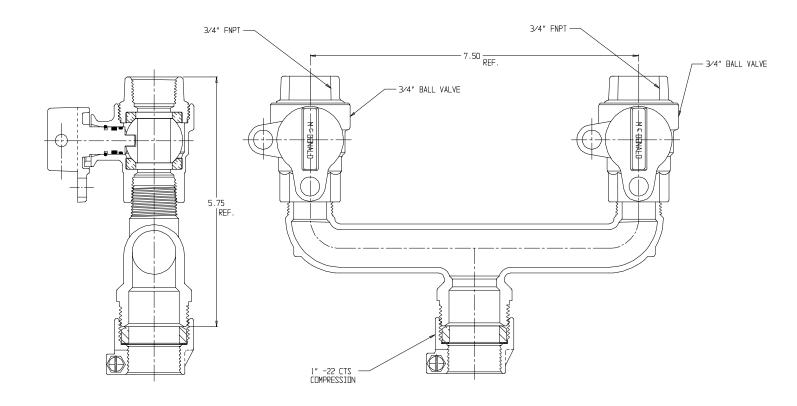

## SUBMITTAL DATA SHEET

NL Service Fitting - 709U2FWF 1 x 3/4 x 7.5

-22 CTS Compression x FNPT

## SUBMITTAL INFORMATION

- Manufactured in compliance with ANSI/AWWA C800 (latest revision)
- Brass components in contact with potable water conform to ASTM B584, UNS C89833 (latest revision) and identified with "NL"
- Certified to NSF/ANSI 61 and NSF/ANSI 372
- Brass components not in contact with potable water conform to ASTM B62 and ASTM B584, UNS C83600 -85-5-5-5 (latest revision)
- Large wrench flats provided for proper installation
- Insert stiffeners required on all flexible plastic connections