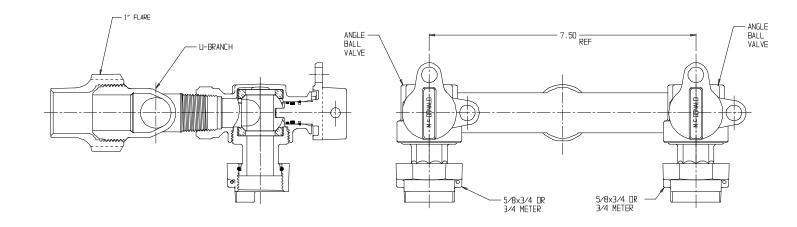

## **SUBMITTAL DATA SHEET**

NL Service Fitting – 709UCBW 1 x 3/4 x 7.5

Copper Flare x Meter Swivel Nut with Saddle

## SUBMITTAL INFORMATION

- Manufactured in compliance with ANSI/AWWA C800 (latest revision)
- Brass components in contact with potable water conform to ASTM B584, UNS C89833 (latest revision) and identified with "NL"
- Certified to NSF/ANSI 61 and NSF/ANSI 372
- Brass components not in contact with potable water conform to ASTM B62 and ASTM B584, UNS C83600 -85-5-5-5 (latest revision)
- Large wrench flats provided for proper installation