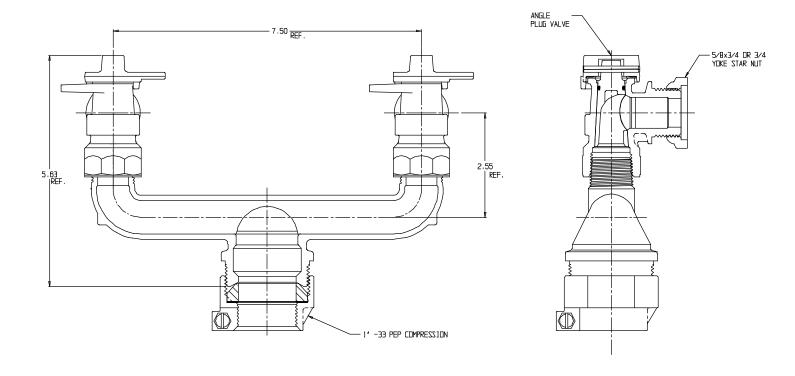

## SUBMITTAL DATA SHEET

NL Service Fitting –  $709U3AW 1 \times 02 \times 7.50$ 

-33 PEP Compression x Iron Yoke

## SUBMITTAL INFORMATION

- Manufactured in compliance with ANSI/AWWA C800 (latest revision)
- Brass components in contact with potable water conform to ASTM B584, UNS C89833 (latest revision) and identified with "NL"
- Certified to NSF/ANSI 61 and NSF/ANSI 372
- Brass components not in contact with potable water conform to ASTM B62 and ASTM B584, UNS C83600 -85-5-5-5 (latest revision)
- Large wrench flats provided for proper installation
- Insert stiffeners required on all flexible plastic connections